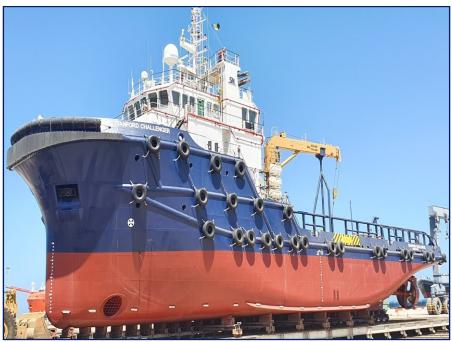

## **PROJECT DETAILS:**

Title : DRY DOCKING JOBS

Location: DUBAI MARITIME CITY

Vessel: STANFORD CHALLENGER

**Customer: STANFORD MARINE** 

Length: 59.00 Meters

Breadth: 14.60 Meter

Depth: 5.50 Meter

GRT : **1470 T** 

NRT : **441 T** 

On March 08, 2020, an anchor handling/towing/supply fire-fighting ship, STANFORD CHALLENGER, owned and operated by STANFORD MARINE LLC, a regular client of NORDMARIN LLC arrived in Dubai Maritime City to undergo dry docking repairs. The vessel docked on the same date.