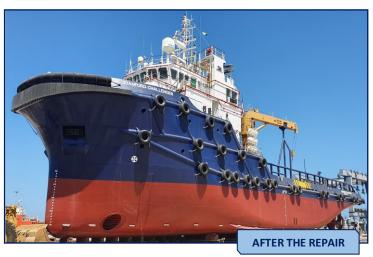

NORDMARIN LLC carried out docking and undocking jobs hull treatment and painting, tank cleaning, carpentry jobs, steel renewal, pipeline renewal, windlass winch overhauling, valves overhauling, pumps overhauling, etc.

STANFORD CHALLENGER undocked on March 19, 2020 and NORDMARIN LLC completed the jobs on April 09, 2020.