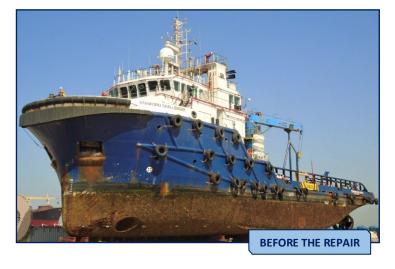

GRT : **1470 T** 

NRT : **441 T** 

On March 08, 2020, an anchor handling/towing/supply fire-fighting ship, STANFORD CHALLENGER, owned and operated by STANFORD MARINE LLC, a regular client of NORDMARIN LLC arrived in Dubai Maritime City to undergo dry docking repairs. The vessel docked on the same date.

NORDMARIN LLC carried out docking and undocking jobs hull treatment and painting, tank cleaning, carpentry jobs, steel renewal, pipeline renewal, windlass winch overhauling, valves overhauling, pumps overhauling, etc.