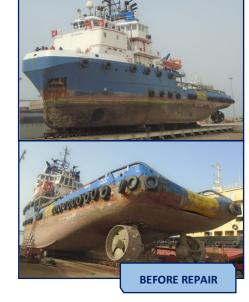

**NORDMARIN LLC carried out** docking and undocking jobs, hull blasting and painting jobs, steel renewal, pipeline renewal, valves overhauling, tank blasting, cleaning and painting, bow thruster overhauling, automation jobs, Fi-Fi pump overhauling, pumps overhauling, carpentry jobs, azimuth thruster change oil and blade polishing, etc.

AMIL 61 undocked on March 08, 2020 and NORDMARIN LLC had completed the jobs to the full satisfaction of the client on March 23, 2020.