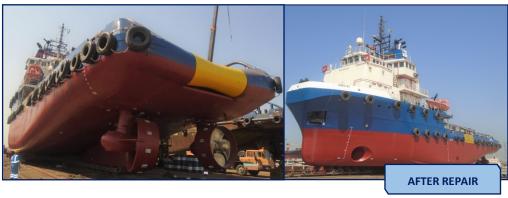

**NORDMARIN LLC carried out** docking and undocking jobs, hull blasting and painting jobs, steel renewal, pipeline renewal, valves overhauling, tank blasting, cleaning and painting, bow thruster overhauling, automation jobs, Fi-Fi pump overhauling, pumps overhauling, carpentry jobs, azimuth thruster change oil and blade polishing, etc.

AMIL 61 undocked on March 08, 2020 and NORDMARIN LLC had completed the jobs to the full satisfaction of the client on March 23, 2020.