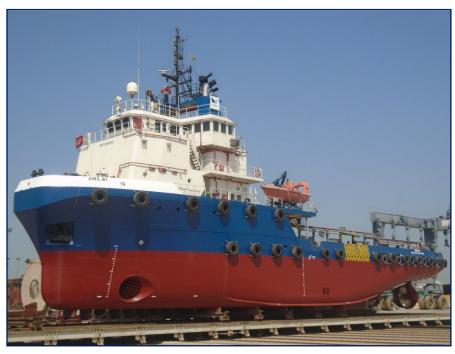

## **PROJECT DETAILS:**

Title : **DRY DOCKING JOBS** 

Location: **DUBAI MARITIME CITY** 

Vessel : AMIL 61

Owner : Allianz Middle East

**Ship Management LLC** 

Length: 58.00 Meters

Breadth: 13.80 Meter

Depth: 5.50 Meter

GRT : 1330 T

NRT : T

February 23, 2020 marked the first business collaboration between **NORDMARIN LLC** and **MAST MARINE LLC Ships Maintenance LLC** when **AMIL 61**, an anchor handling tug/offshore supply ship arrived in Dubai Maritime City. The vessel docked on the following day, February 24, 2020.