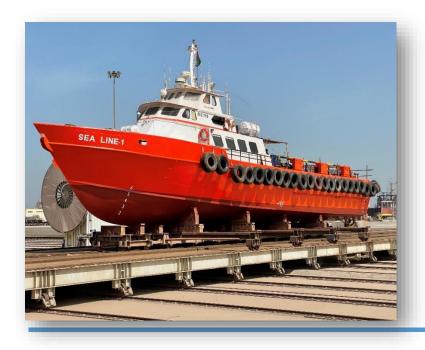

## DRY DOCKING JOBS OF 30.48 MTR X 6.71MTR X 7.4 MTR CREW BOAT

## **PROJECT DETAILS**:

Title : DRY DOCKING JOBS

Location: DUBAI MARITIME CITY

Vessel: **SEALINE 1** 

Owner : ASM MARITIME LLC

Length: 30.48 Meters

Breadth: 6.71 Meter

Depth: 7.4 Meter

GRT : 124 T

DWT : 470.5 T

**NORDMARIN LLC** got awarded dry-docking jobs of a crew boat **SEALINE 1** by **ASM MARITIME LLC**. The vessel arrived in Dubai Maritime City on April 5<sup>th</sup>, 2022 and was docked on April 6<sup>th</sup>, 2022.

**NORDMARIN** team carried out the dry docking of the vessel to perform the tailshaft bearing renewals, rudder & rudder stock repair jobs. The tailshaft bearings and glands were replaced using shipyard supplied spares .The rudder was repacked with new seals and glands. The rudder stock hydraulic ram overhauling jobs were also carried out by our team. The machining required for the jobs were done at our machine shop. **NORDMARIN** took advantage of the time in dock to perform the general servicing of the hull and inspection and repair of other equipment and machineries.

**SEALINE 1** undocked on April 20, 2022. She sailed out from Dubai Maritime City upon the completion of all **NORDMARIN** scope of work to full satisfaction of the client on April 26, 2022.

BEFORE AFTER