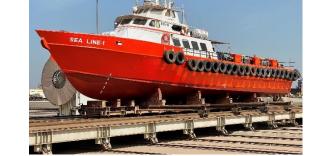

**SEALINE 1** undocked on April 20, 2022. She sailed out from Dubai Maritime City upon the completion of all **NORDMARIN** scope of work to full satisfaction of the client on April 26, 2022.

BEFORE AFTER