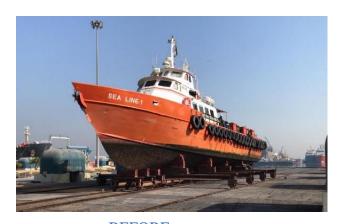

**SEALINE 1** undocked on April 20, 2022. She sailed out from Dubai Maritime City upon the completion of all **NORDMARIN** scope of work to full satisfaction of the client on April 26, 2022.

BEFORE AFTER