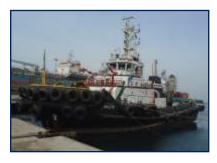

## DRY DOCKING JOBS OF 34.10 MTR X 12.00 MTR X 4.89 MTR AHT / FIFI-1 VESSEL



## **PROJECT DETAILS:**

Title : DRY DOCKING JOBS

Location: **DUBAI MARITIME CITY** 

Vessel : BALTIC

Customer: **SEA ENERGY MARINE** 

**SERVICES L.L.C.** 

Length: 34.10 Meters

Breadth: 12.00 Meter

Depth: 4.89 Meter

GRT : 489 T

NRT : 146 T



December 16, 2019 marked the first business collaboration between NORDMARIN LLC and SEA ENERGY MARINE SERVICES L.L.C. when BALTIC, an anchor handling tug / firefighting vessel, arrived in Dubai Maritime City. The vessel docked on December 17, 2019.





NORDMARIN LLC as the main contractor, carried out docking and undocking of hull, pipe line jobs in deck and engine room, towing pin assembly and shark jaw cylinder overhauling jobs, Free up of stern roller jobs, anchor and chain jobs, fender jobs, tire fender renewal jobs, steel renewal jobs, valves overhauling & renewal jobs, etc.





BALTIC undocked on December 26, 2019 and after all the jobs have been completed to the full satisfaction of the client, Sea Energy Marine Services L.L.C., the vessel sailed out from DMC on January 5, 2020.