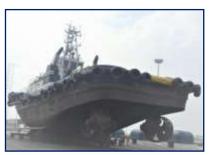

NG JOBS

Location: **DUBAI MARITIME CITY** 

Vessel : BALTIC

Customer: **SEA ENERGY MARINE** 

**SERVICES L.L.C.** 

Length: 34.10 Meters

Breadth: 12.00 Meter

Depth: 4.89 Meter

GRT : 489 T

NRT : 146 T



December 16, 2019 marked the first business collaboration between NORDMARIN LLC and SEA ENERGY MARINE SERVICES L.L.C. when BALTIC, an anchor handling tug / firefighting vessel, arrived in Dubai Maritime City. The vessel docked on December 17, 2019.





NORDMARIN LLC as the main contractor, carried out docking and undocking of hull, pipe line jobs in deck and engine room, towing pin assembly and shark jaw cylinder overhauling jobs, Free up of stern roller jobs, anchor and chain jobs, fender jobs, tire fender renewal jobs, steel renewal jobs, valves overhauling & renewal jobs, etc.





BALTIC undocked on December 26, 2019 and after all the jobs have been completed to the full satisfaction of the client, Sea Energy Marine Services L.L.C., the vessel sailed out from DMC on January 5, 2020.



**AFTER THE REPAIR** 

BEFORE THE REPAIR