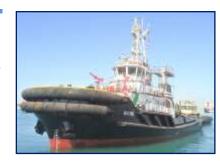

## DRY DOCKING JOBS OF 34.10 MTR X 12.00 MTR X 4.89 MTR AHT / FIFI-1 VESSEL



## **PROJECT DETAILS:**

Title : DRY DOCKING JOBS

Location: **DUBAI MARITIME CITY** 

Vessel : BALTIC

Customer: **SEA ENERGY MARINE** 

**SERVICES L.L.C.** 

Length: 34.10 Meters

Breadth: 12.00 Meter

Depth: 4.89 Meter

GRT : 489 T

NRT : 146 T



December 16, 2019 marked the first business collaboration between NORDMARIN LLC and SEA ENERGY MARINE SERVICES L.L.C. when BALTIC, an anchor handling tug / firefighting vessel, arrived in Dubai Maritime City. The vessel docked on December 17, 2019.





NORDMARIN LLC as the main contractor, carried out docking and undocking of hull, pipe line jobs in deck and engine room, towing pin assembly and shark jaw cylinder overhauling jobs, Free up of stern roller jobs, anchor and chain jobs, fender jobs, tire fender renewal jobs, steel renewal jobs, valves overhauling & renewal jobs, etc.





BALTIC undocked on December 26, 2019 and after all the jobs have been completed to the full satisfaction of the client, Sea Energy Marine Services L.L.C., the vessel sailed out from DMC on January 5, 2020.



**AFTER THE REPAIR** 

BEFORE THE REPAIR