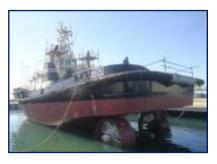

December 16, 2019 marked the first business collaboration between NORDMARIN LLC and SEA ENERGY MARINE SERVICES L.L.C. when BALTIC, an anchor handling tug / firefighting vessel, arrived in Dubai Maritime City. The vessel docked on December 17, 2019.





NORDMARIN LLC as the main contractor, carried out docking and undocking of hull, pipe line jobs in deck and engine room, towing pin assembly and shark jaw cylinder overhauling jobs, Free up of stern roller jobs, anchor and chain jobs, fender jobs, tire fender renewal jobs, steel renewal jobs, valves overhauling & renewal jobs, etc.





BALTIC undocked on December 26, 2019 and after all the jobs have been completed to the full satisfaction of the client, Sea Energy Marine Services L.L.C., the vessel sailed out from DMC on January 5, 2020.



**AFTER THE REPAIR** 

BEFORE THE REPAIR