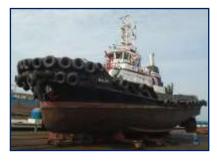

## DRY DOCKING JOBS OF 34.10 MTR X 12.00 MTR X 4.89 MTR AHT / FIFI-1 VESSEL



## **PROJECT DETAILS:**

Title : DRY DOCKING JOBS

Location: **DUBAI MARITIME CITY** 

Vessel : BALTIC

Customer: **SEA ENERGY MARINE** 

**SERVICES L.L.C.** 

Length: 34.10 Meters

Breadth: 12.00 Meter

Depth: 4.89 Meter

GRT : 489 T

NRT : 146 T



December 16, 2019 marked the first business collaboration between NORDMARIN LLC and SEA ENERGY MARINE SERVICES L.L.C. when BALTIC, an anchor handling tug / firefighting vessel, arrived in Dubai Maritime City. The vessel docked on December 17, 2019.





NORDMARIN LLC as the main contractor, carried out docking and undocking of hull, pipe line jobs in deck and engine room, towing pin assembly and shark jaw cylinder overhauling jobs, Free up of stern roller jobs, anchor and chain jobs, fender jobs, tire fender renewal jobs, steel renewal jobs, valves overhauling & renewal jobs, etc.





BALTIC undocked on December 26, 2019 and after all the jobs have been completed to the full satisfaction of the client, Sea Energy Marine Services L.L.C., the vessel sailed out from DMC on January 5, 2020.



**AFTER THE REPAIR** 

BEFORE THE REPAIR