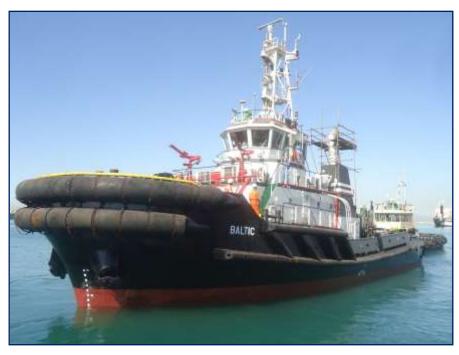

Depth: 4.89 Meter

GRT : 489 T

NRT : 146 T

December 16, 2019 marked the first business collaboration between NORDMARIN LLC and SEA ENERGY MARINE SERVICES L.L.C. when BALTIC, an anchor handling tug / firefighting vessel, arrived in Dubai Maritime City. The vessel docked on December 17, 2019.

**AFTER THE REPAIR** 

BEFORE THE REPAIR