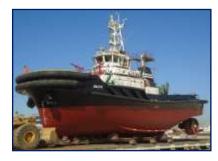

KING JOBS

Location: **DUBAI MARITIME CITY** 

Vessel : BALTIC

Customer: **SEA ENERGY MARINE** 

**SERVICES L.L.C.** 

Length: 34.10 Meters

Breadth: 12.00 Meter

Depth: 4.89 Meter

GRT : 489 T

NRT : 146 T



December 16, 2019 marked the first business collaboration between NORDMARIN LLC and SEA ENERGY MARINE SERVICES L.L.C. when BALTIC, an anchor handling tug / firefighting vessel, arrived in Dubai Maritime City. The vessel docked on December 17, 2019.





NORDMARIN LLC as the main contractor, carried out docking and undocking of hull, pipe line jobs in deck and engine room, towing pin assembly and shark jaw cylinder overhauling jobs, Free up of stern roller jobs, anchor and chain jobs, fender jobs, tire fender renewal jobs, steel renewal jobs, valves overhauling & renewal jobs, etc.





BALTIC undocked on December 26, 2019 and after all the jobs have been completed to the full satisfaction of the client, Sea Energy Marine Services L.L.C., the vessel sailed out from DMC on January 5, 2020.



**AFTER THE REPAIR** 

BEFORE THE REPAIR