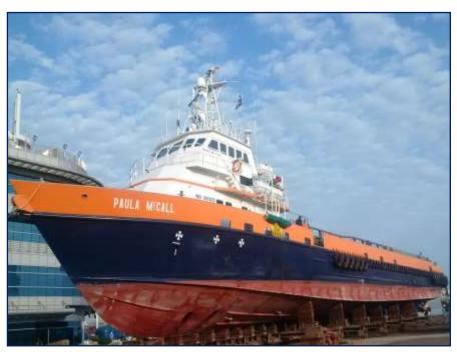

## **PROJECT DETAILS:**

Title : **DRY DOCKING JOBS** 

Location: DUBAI MARITIME CITY

Vessel: PAULA McCALL

Customer: SEACOR OFFSHORE

**DUBAI LLC** 

Length: 57.90 Meters

Breadth: 34.00 Meter

Depth: 4.00 Meter

GRT : 496 T

NRT : **148 T** 

**SEACOR Offshore Dubai LLC** awarded another job to **NORDMARN LLC** with the dry docking of one of their fast support vessels, PAULA McCALL in Dubai Maritime City. The vessel arrived in DMC on January 16, 2020 and was docked on January 19, 2020.